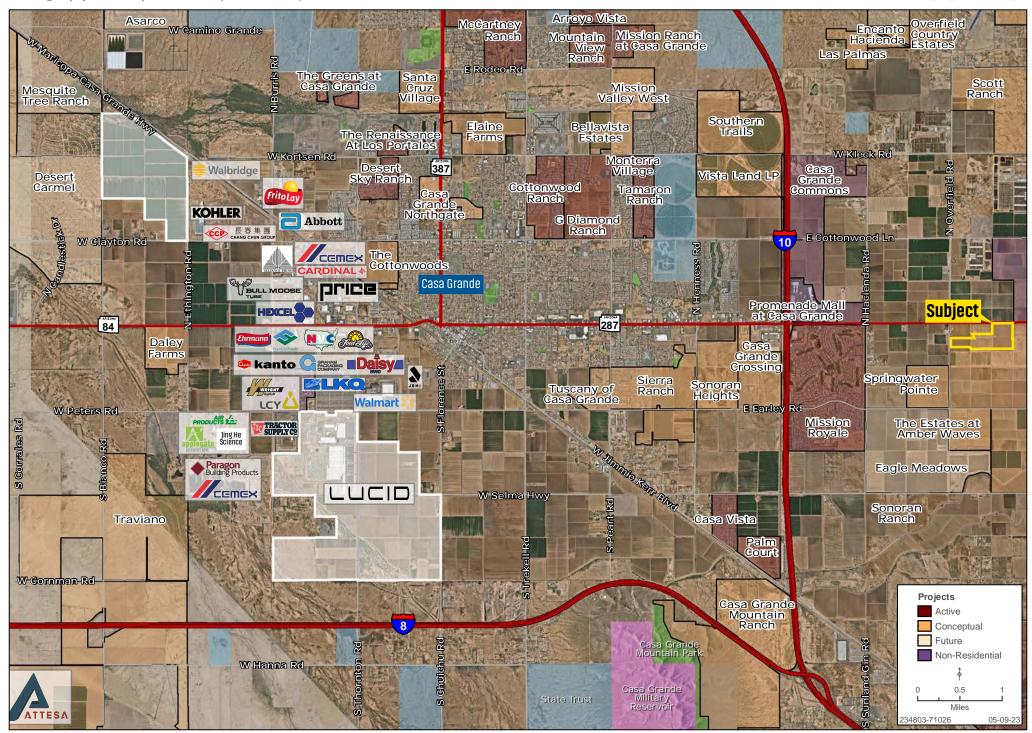

| Parcel 17     | ±22.79 ac | 117 lots | 45' x 120' |  |  |  |
| Parcel 18     | ±17.62 ac | 51 lots  | 45' x 120' |  |  |  |
| Parcel 19     | ±25.29 ac | 105 lots | 50' x 120' |  |  |  |
| Parcel 20     | ±22.15 ac | 93 lots  | 45' x 120' |  |  |  |
| Parcel 21     | ±24.12 ac | 78 lots  | 50' x 120' |  |  |  |
| Parcel 22     | ±14.78 ac | 57 lots  | 45' x 120' |  |  |  |
| Parcel 23     | ±27.60 ac | 144 lots | 45' x 120' |  |  |  |
| Parcel 24     | ±20.83 AC | 88 lots  | 45' x 120' |  |  |  |
| Parcel 25     | ±22.04 AC | 100 lots | 50' x 120' |  |  |  |
| Parcel 26     | ±20.44 AC | 93 lots  | 45' x 120' |  |  |  |

## **DETAIL MAP**





## SITE PLAN





# **CONCEPTUAL PARK**





## **AREA MAP**





## CASA GRANDE SURROUNDING AMENITIES MAP





### SURROUNDING EMPLOYMENT MAP





### SURROUNDING BUILDER ACTIVITY MAP





### **REGIONAL MAP**