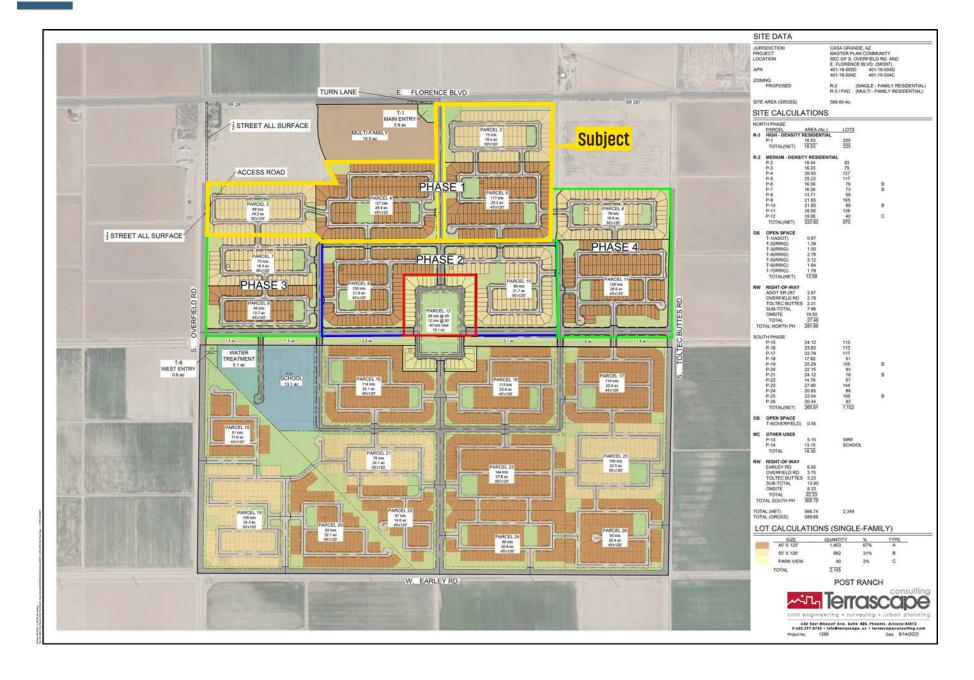

## SITE PLAN

### **386 Preliminary Platted Lots**

| PHASE 1  |           |          |            |  |  |
|----------|-----------|----------|------------|--|--|
| Parcel 2 | ±18.44 ac | 73 lots  | 50' x 120' |  |  |
| Parcel 3 | ±16.23 ac | 69 lots  | 50' x 120' |  |  |
| Parcel 4 | ±26.93 ac | 127 lots | 45' x 120' |  |  |
| Parcel 5 | ±25.23 ac | 117 lots | 45' x 120' |  |  |

# **EXECUTIVE SUMMARY**

| PHASE 3  |           |         |            |  |  |
|----------|-----------|---------|------------|--|--|
| Parcel 7 | ±16.26 ac | 73 lots | 50' x 120' |  |  |
| Parcel 8 | ±13.71 ac | 58 lots | 45' x 120' |  |  |

| PHASE 4   |           |          |            |  |  |
|-----------|-----------|----------|------------|--|--|
| Parcel 6  | ±16.56 ac | 76 lots  | 50' x 120' |  |  |
| Parcel 11 | ±26.92 ac | 126 lots | 45' x 120' |  |  |

| FUTURE PHASES |           |          |            |  |  |  |
|---------------|-----------|----------|------------|--|--|--|
| SOUTH PHASE   |           |          |            |  |  |  |
| Parcel 15     | ±24.12 ac | 113 lots | 45' x 120' |  |  |  |
| Parcel 16     | ±22.83 ac | 113 lots | 45' x 120' |  |  |  |
| Parcel 17     | ±22.79 ac | 117 lots | 45' x 120' |  |  |  |
| Parcel 18     | ±17.62 ac | 51 lots  | 45' x 120' |  |  |  |
| Parcel 19     | ±25.29 ac | 105 lots | 50' x 120' |  |  |  |
| Parcel 20     | ±22.15 ac | 93 lots  | 45' x 120' |  |  |  |
| Parcel 21     | ±24.12 ac | 78 lots  | 50' x 120' |  |  |  |
| Parcel 22     | ±14.78 ac | 57 lots  | 45' x 120' |  |  |  |
| Parcel 23     | ±27.60 ac | 144 lots | 45' x 120' |  |  |  |
| Parcel 24     | ±20.83 AC | 88 lots  | 45' x 120' |  |  |  |
| Parcel 25     | ±22.04 AC | 100 lots | 50' x 120' |  |  |  |
| Parcel 26     | ±20.44 AC | 93 lots  | 45' x 120' |  |  |  |