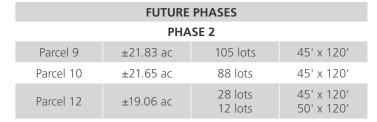

| FUTURE PHASES |           |          |            |  |  |  |
|---------------|-----------|----------|------------|--|--|--|
| SOUTH PHASE   |           |          |            |  |  |  |
| Parcel 15     | ±24.12 ac | 113 lots | 45' x 120' |  |  |  |
| Parcel 16     | ±22.83 ac | 113 lots | 45' x 120' |  |  |  |
| Parcel 17     | ±22.79 ac | 117 lots | 45' x 120' |  |  |  |
| Parcel 18     | ±17.62 ac | 51 lots  | 45' x 120' |  |  |  |
| Parcel 19     | ±25.29 ac | 105 lots | 50' x 120' |  |  |  |
| Parcel 20     | ±22.15 ac | 93 lots  | 45' x 120' |  |  |  |
| Parcel 21     | ±24.12 ac | 78 lots  | 50' x 120' |  |  |  |
| Parcel 22     | ±14.78 ac | 57 lots  | 45' x 120' |  |  |  |
| Parcel 23     | ±27.60 ac | 144 lots | 45' x 120' |  |  |  |
| Parcel 24     | ±20.83 AC | 88 lots  | 45' x 120' |  |  |  |
| Parcel 25     | ±22.04 AC | 100 lots | 50' x 120' |  |  |  |
| Parcel 26     | ±20.44 AC | 93 lots  | 45' x 120' |  |  |  |