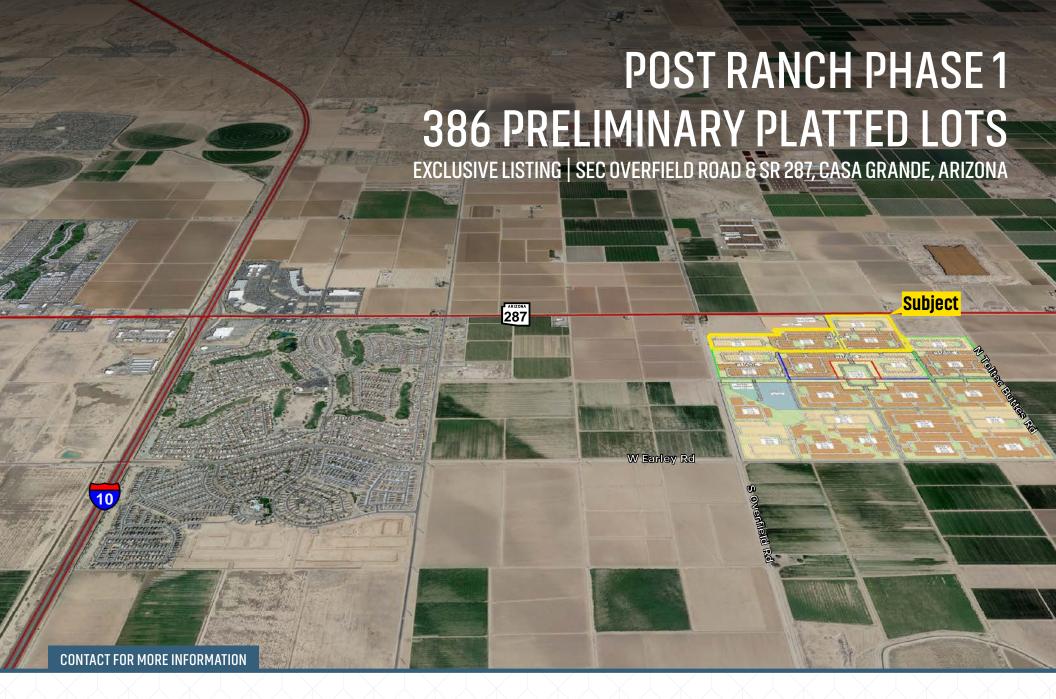

# **EXECUTIVE SUMMARY**

SEC Overfield Road & SR 287, Casa Grande, Arizona.

R-2

Submit

PRICE

### **386 Preliminary Platted Lots**

| PHASE 1  |           |          |            |  |  |
|----------|-----------|----------|------------|--|--|
| Parcel 2 | ±18.44 ac | 73 lots  | 50' x 120' |  |  |
| Parcel 3 | ±16.23 ac | 69 lots  | 50' x 120' |  |  |
| Parcel 4 | ±26.93 ac | 127 lots | 45' x 120' |  |  |
| Parcel 5 | ±25.23 ac | 117 lots | 45' x 120' |  |  |

## **DETAIL MAP**