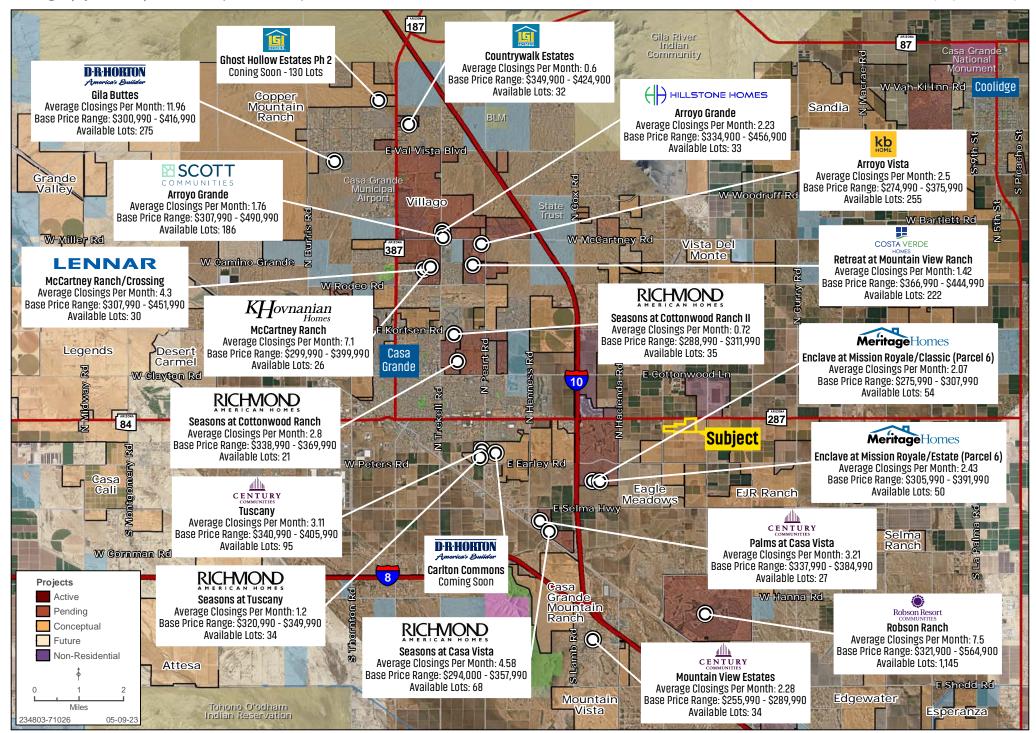

5' x 120' |  |  |  |
| Parcel 18     | ±17.62 ac | 51 lots  | 45' x 120' |  |  |  |
| Parcel 19     | ±25.29 ac | 105 lots | 50' x 120' |  |  |  |
| Parcel 20     | ±22.15 ac | 93 lots  | 45' x 120' |  |  |  |
| Parcel 21     | ±24.12 ac | 78 lots  | 50' x 120' |  |  |  |
| Parcel 22     | ±14.78 ac | 57 lots  | 45' x 120' |  |  |  |
| Parcel 23     | ±27.60 ac | 144 lots | 45' x 120' |  |  |  |
| Parcel 24     | ±20.83 AC | 88 lots  | 45' x 120' |  |  |  |
| Parcel 25     | ±22.04 AC | 100 lots | 50' x 120' |  |  |  |
| Parcel 26     | ±20.44 AC | 93 lots  | 45' x 120' |  |  |  |

## **DETAIL MAP**





## SITE PLAN





# **CONCEPTUAL PARK**





## **AREA MAP**





## CASA GRANDE SURROUNDING AMENITIES MAP





### SURROUNDING EMPLOYMENT MAP





### SURROUNDING BUILDER ACTIVITY MAP





### **REGIONAL MAP**