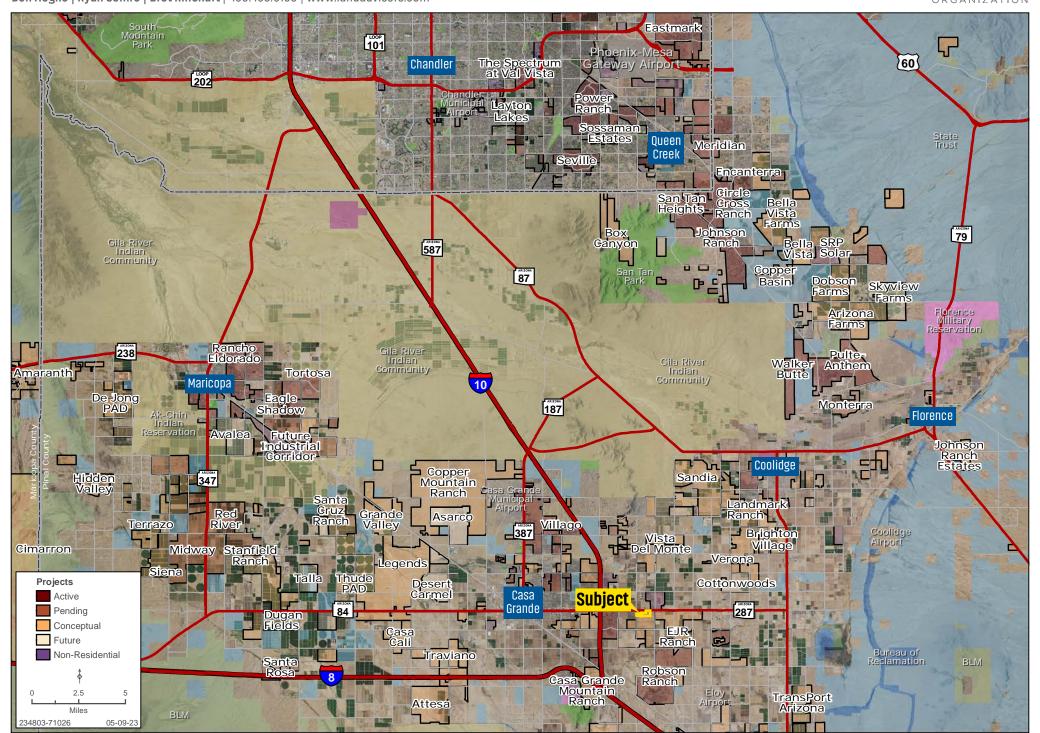

cel 18     | ±17.62 ac | 51 lots  | 45' x 120' |  |  |  |
| Parcel 19     | ±25.29 ac | 105 lots | 50' x 120' |  |  |  |
| Parcel 20     | ±22.15 ac | 93 lots  | 45' x 120' |  |  |  |
| Parcel 21     | ±24.12 ac | 78 lots  | 50' x 120' |  |  |  |
| Parcel 22     | ±14.78 ac | 57 lots  | 45' x 120' |  |  |  |
| Parcel 23     | ±27.60 ac | 144 lots | 45' x 120' |  |  |  |
| Parcel 24     | ±20.83 AC | 88 lots  | 45' x 120' |  |  |  |
| Parcel 25     | ±22.04 AC | 100 lots | 50' x 120' |  |  |  |
| Parcel 26     | ±20.44 AC | 93 lots  | 45' x 120' |  |  |  |

## **DETAIL MAP**





## SITE PLAN





# **CONCEPTUAL PARK**





## **AREA MAP**





## CASA GRANDE SURROUNDING AMENITIES MAP





### SURROUNDING EMPLOYMENT MAP





### SURROUNDING BUILDER ACTIVITY MAP





### **REGIONAL MAP**