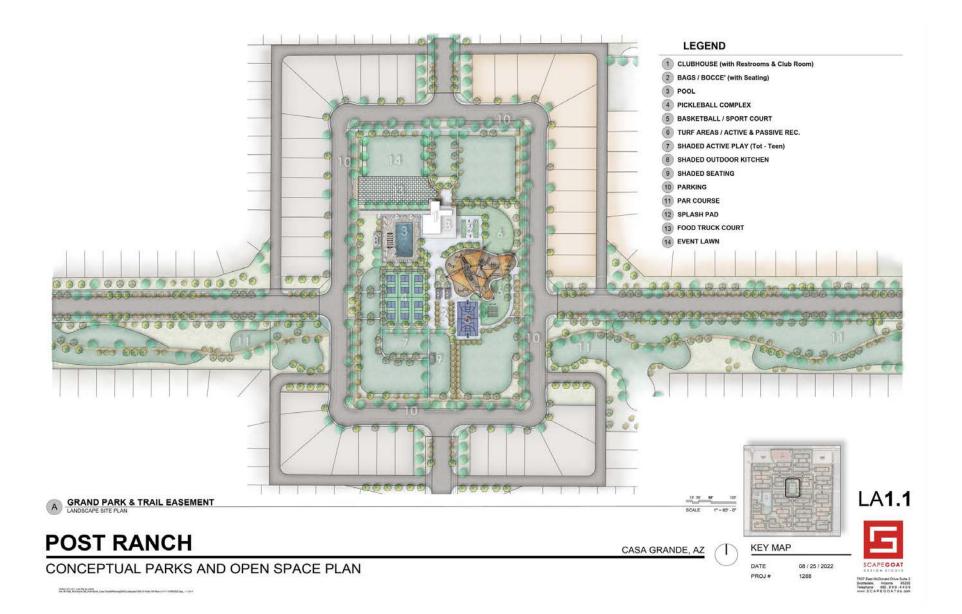

.12 ac | 113 lots | 45' x 120' |  |  |  |
| Parcel 16     | ±22.83 ac | 113 lots | 45' x 120' |  |  |  |
| Parcel 17     | ±22.79 ac | 117 lots | 45' x 120' |  |  |  |
| Parcel 18     | ±17.62 ac | 51 lots  | 45' x 120' |  |  |  |
| Parcel 19     | ±25.29 ac | 105 lots | 50' x 120' |  |  |  |
| Parcel 20     | ±22.15 ac | 93 lots  | 45' x 120' |  |  |  |
| Parcel 21     | ±24.12 ac | 78 lots  | 50' x 120' |  |  |  |
| Parcel 22     | ±14.78 ac | 57 lots  | 45' x 120' |  |  |  |
| Parcel 23     | ±27.60 ac | 144 lots | 45' x 120' |  |  |  |
| Parcel 24     | ±20.83 AC | 88 lots  | 45' x 120' |  |  |  |
| Parcel 25     | ±22.04 AC | 100 lots | 50' x 120' |  |  |  |
| Parcel 26     | ±20.44 AC | 93 lots  | 45' x 120' |  |  |  |

## **DETAIL MAP**





## SITE PLAN





# **CONCEPTUAL PARK**





## **AREA MAP**





## CASA GRANDE SURROUNDING AMENITIES MAP





### SURROUNDING EMPLOYMENT MAP





### SURROUNDING BUILDER ACTIVITY MAP





### **REGIONAL MAP**