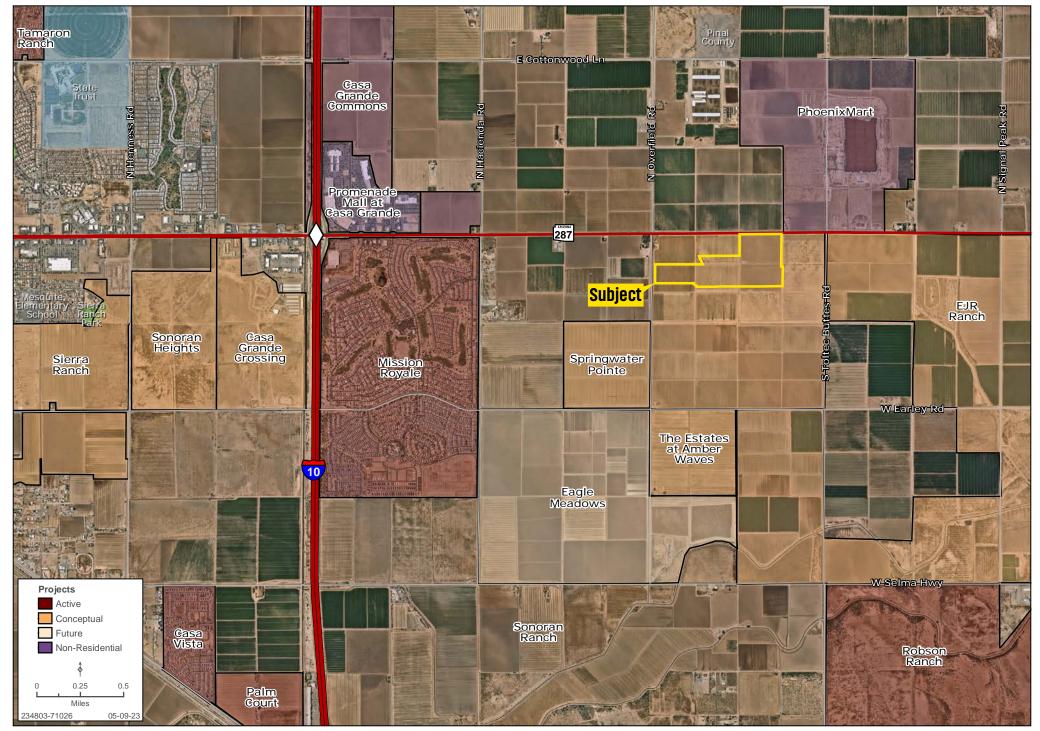

x 120' |  |  |  |
| Parcel 16     | ±22.83 ac | 113 lots | 45' x 120' |  |  |  |
| Parcel 17     | ±22.79 ac | 117 lots | 45' x 120' |  |  |  |
| Parcel 18     | ±17.62 ac | 51 lots  | 45' x 120' |  |  |  |
| Parcel 19     | ±25.29 ac | 105 lots | 50' x 120' |  |  |  |
| Parcel 20     | ±22.15 ac | 93 lots  | 45' x 120' |  |  |  |
| Parcel 21     | ±24.12 ac | 78 lots  | 50' x 120' |  |  |  |
| Parcel 22     | ±14.78 ac | 57 lots  | 45' x 120' |  |  |  |
| Parcel 23     | ±27.60 ac | 144 lots | 45' x 120' |  |  |  |
| Parcel 24     | ±20.83 AC | 88 lots  | 45' x 120' |  |  |  |
| Parcel 25     | ±22.04 AC | 100 lots | 50' x 120' |  |  |  |
| Parcel 26     | ±20.44 AC | 93 lots  | 45' x 120' |  |  |  |

## **DETAIL MAP**





## SITE PLAN





# **CONCEPTUAL PARK**





## **AREA MAP**





## CASA GRANDE SURROUNDING AMENITIES MAP





### SURROUNDING EMPLOYMENT MAP





### SURROUNDING BUILDER ACTIVITY MAP





### **REGIONAL MAP**