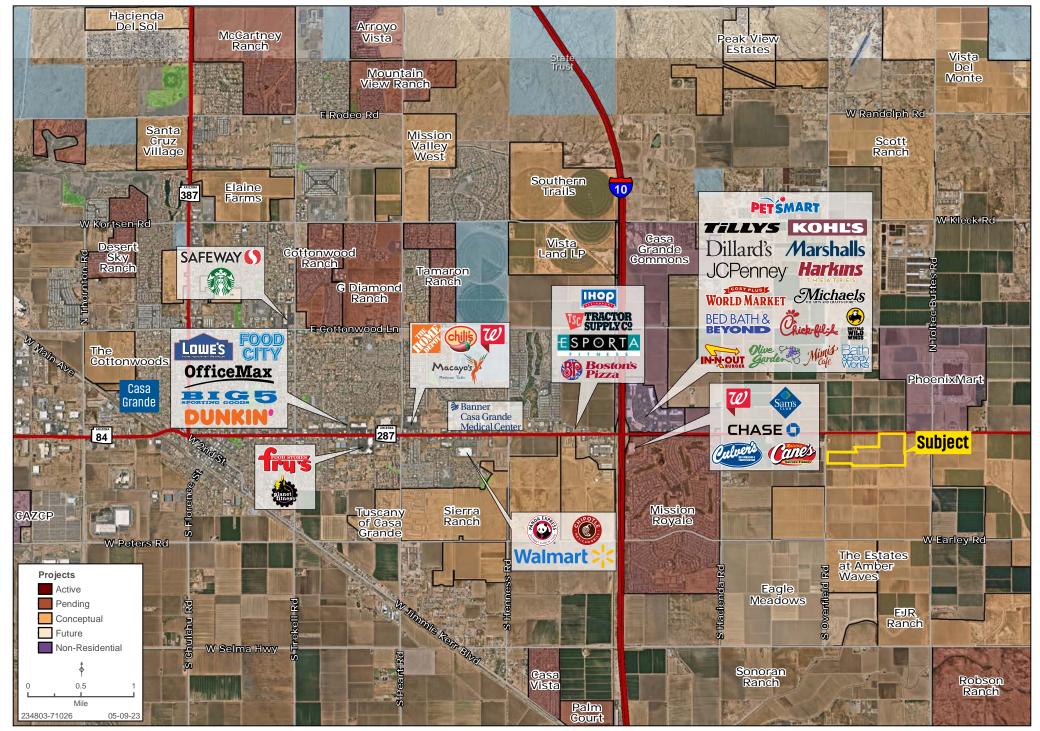

| 113 lots | 45' x 120' |  |  |  |
| Parcel 17     | ±22.79 ac | 117 lots | 45' x 120' |  |  |  |
| Parcel 18     | ±17.62 ac | 51 lots  | 45' x 120' |  |  |  |
| Parcel 19     | ±25.29 ac | 105 lots | 50' x 120' |  |  |  |
| Parcel 20     | ±22.15 ac | 93 lots  | 45' x 120' |  |  |  |
| Parcel 21     | ±24.12 ac | 78 lots  | 50' x 120' |  |  |  |
| Parcel 22     | ±14.78 ac | 57 lots  | 45' x 120' |  |  |  |
| Parcel 23     | ±27.60 ac | 144 lots | 45' x 120' |  |  |  |
| Parcel 24     | ±20.83 AC | 88 lots  | 45' x 120' |  |  |  |
| Parcel 25     | ±22.04 AC | 100 lots | 50' x 120' |  |  |  |
| Parcel 26     | ±20.44 AC | 93 lots  | 45' x 120' |  |  |  |

## **DETAIL MAP**





## SITE PLAN





# **CONCEPTUAL PARK**





## **AREA MAP**





## CASA GRANDE SURROUNDING AMENITIES MAP





### SURROUNDING EMPLOYMENT MAP





### SURROUNDING BUILDER ACTIVITY MAP





### **REGIONAL MAP**