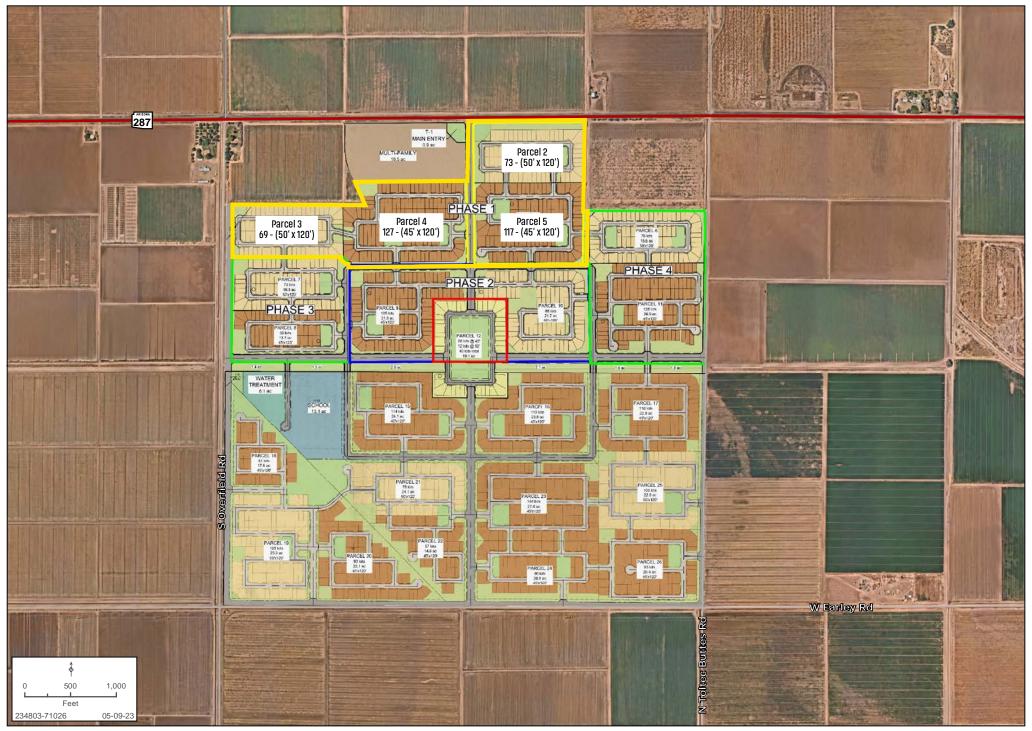

### **386 Preliminary Platted Lots**

| PHASE 1  |           |          |            |  |  |
|----------|-----------|----------|------------|--|--|
| Parcel 2 | ±18.44 ac | 73 lots  | 50' x 120' |  |  |
| Parcel 3 | ±16.23 ac | 69 lots  | 50' x 120' |  |  |
| Parcel 4 | ±26.93 ac | 127 lots | 45' x 120' |  |  |
| Parcel 5 | ±25.23 ac | 117 lots | 45' x 120' |  |  |

# **EXECUTIVE SUMMARY**

| PHASE 3  |           |         |            |  |  |
|----------|-----------|---------|------------|--|--|
| Parcel 7 | ±16.26 ac | 73 lots | 50' x 120' |  |  |
| Parcel 8 | ±13.71 ac | 58 lots | 45' x 120' |  |  |

| PHASE 4   |           |          |            |  |  |
|-----------|-----------|----------|------------|--|--|
| Parcel 6  | ±16.56 ac | 76 lots  | 50' x 120' |  |  |
| Parcel 11 | ±26.92 ac | 126 lots | 45' x 120' |  |  |

## SITE PLAN